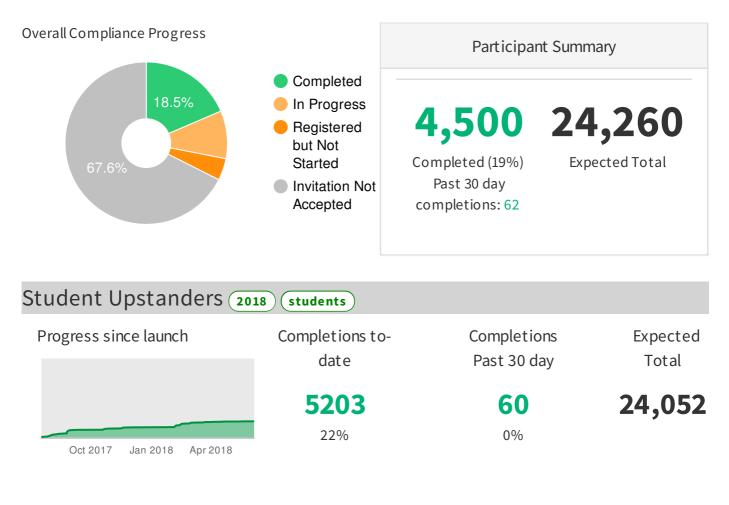

## Grossmont Cuyamaca Community College District Progress Report

This report shows the snapshot of your current progress and change over the trailing 30 day period across selected courses. The pie chart shows combined progress for the courses in this report followed by summary for each course.