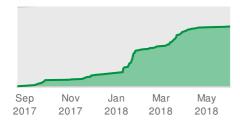

30 day period across selected courses. The pie chart shows combined progress for the courses in this report followed by summary for each course.



| Title IX Module for Faculty & Staff 2018 Employees |                         |                            |                   |
|----------------------------------------------------|-------------------------|----------------------------|-------------------|
| Progress since launch                              | Completions to-<br>date | Completions<br>Past 30 day | Expected<br>Total |
|                                                    | 158                     | 2                          | 208               |
|                                                    | 76%                     | 1%                         |                   |